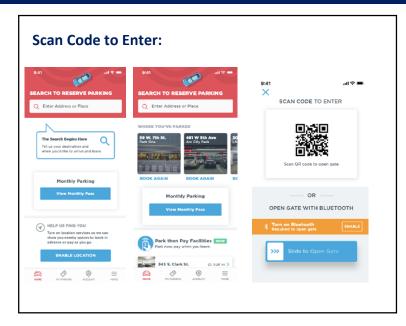

### Access Pass or Bluetooth

Once mobile number is validated users will be able to repeatedly access their access control screen from home tab in the ParkWhiz App

## **Access Parking 2 ways with the ParkWhiz App**