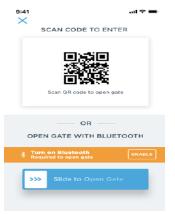

### Access Pass or Bluetooth

Once mobile number is validated users will be able to repeatedly access their access control screen from home tab in the ParkWhiz App

## **Access Parking 2 ways with the ParkWhiz App**