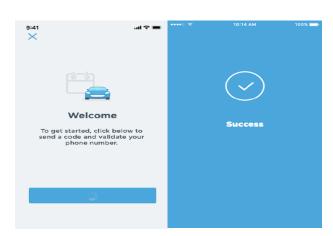

# **PHL Employee Parking**



## **Download the ParkWhiz App for iOS or Android**



#### The ParkWhiz App Lets You:

- Create an account with your email or use Apple or Google accounts
- Validate existing parking account by phone
- Two parking access options: Scan Pass or Bluetooth entry
- Gain access to Parking Lots without rolling down window
- Still be able to use Parking Access Card





## **Set Up and Mobile Number Validation Steps**

#### Start validation process by sending code



#### Validate phone for continued parking access



### Access Pass or Bluetooth



Once mobile number is validated users will be able to repeatedly access their access control screen from home tab in the ParkWhiz App

## **Access Parking 2 ways with the ParkWhiz App**