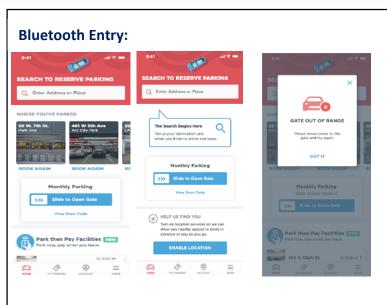

### Access Pass or Bluetooth

Once mobile number is validated users will be able to repeatedly access their access control screen from home tab in the ParkWhiz App

## **Access Parking 2 ways with the ParkWhiz App**