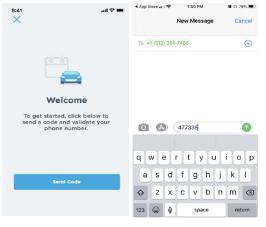

## **Set Up and Mobile Number Validation Steps**

#### Start validation process by sending code