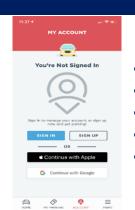

#### The ParkWhiz App Lets You:

- Create an account with your email or use Apple or Google accounts
- Validate existing parking account by phone
- Two parking access options: Scan Pass or Bluetooth entry
- Gain access to Parking Lots without rolling down window
- Still be able to use Parking Access Card